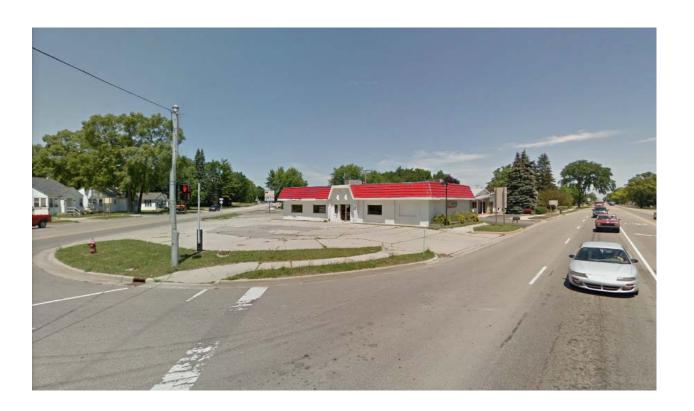

|   |
|----------|---|
| Location | • |
| Location | • |

Street Address: 1007 E. Caro Road (M-81) @ Cleaver St.

City/State: <u>Caro, MI</u> County: <u>Tuscola</u>

#### **Property Information**:

Lot 1: Property Size: Frontage 140' Depth 202'Irr Acres .33

Building: Yes⊠ No SF: 2,911 sq. ft.

Zoned: Commercial

Environmental Status: Remediation Complete

Access to:

City Water: Yes No Sewer: Yes No Gas: Yes No Electricity: Yes No

#### **Market Area**:

Identify Adjoining Owners/Uses: North-Farm Bureau Insurance Agency, ReMax

#### **ASKING PRICE:**

Lot 1 (140' X 202' Lot): \$150,000

<u>Additional Property Detail</u>: Excellent Site Visibility, Stable Area Real Estate Value, Very Heavy Traffic, Residential Exposure

## **PROXIMITY MAP**



## **DIAGRAM OF PROPERTY**



# **PICTURE**