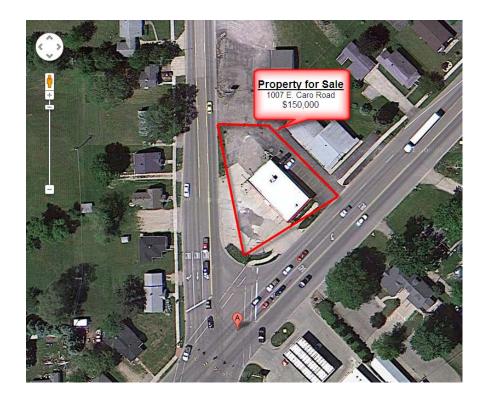

### **Property for Sale**

| T 4.     |   |
|----------|---|
| Location | • |
| Location | • |

Street Address: 1007 E. Caro Road (M-81) @ Cleaver St.

City/State: <u>Caro, MI</u> County: <u>Tuscola</u>

#### **Property Information**:

Lot 1: Property Size: Frontage 140' Depth 202'Irr Acres .33

Building: Yes⊠ No SF: 2,911 sq. ft.

Zoned: Commercial

Environmental Status: Remediation Complete

Access to:

City Water: Yes No Sewer: Yes No Gas: Yes No Electricity: Yes No

#### **ASKING PRICE:**

Lot 1 (140' X 202' Lot): \$150,000

<u>Additional Property Detail</u>: Excellent Site Visibility, Stable Area Real Estate Value, Very Heavy Traffic, Residential Exposure

## **DIAGRAM OF PROPERTY**